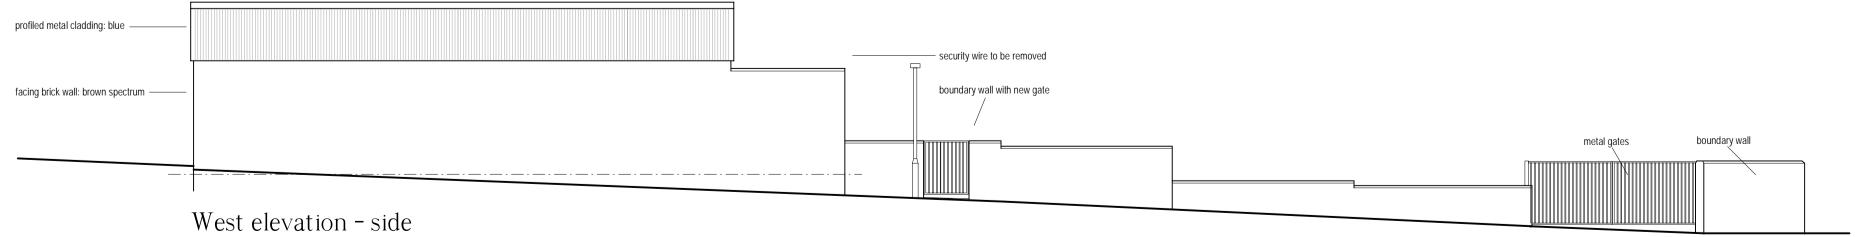

profiled metal cladding: blue

\_ security mesh fence

north elevation seen foreshortened

— facing brick wall: brown spectrum

Amendements: 8.2.2023: Parking bays amended to demonstrate 2.4m wide bays at narrowest point. Pedestrian entrance gate and path adjusted; road crossing moved; pedestrian gard rails added.