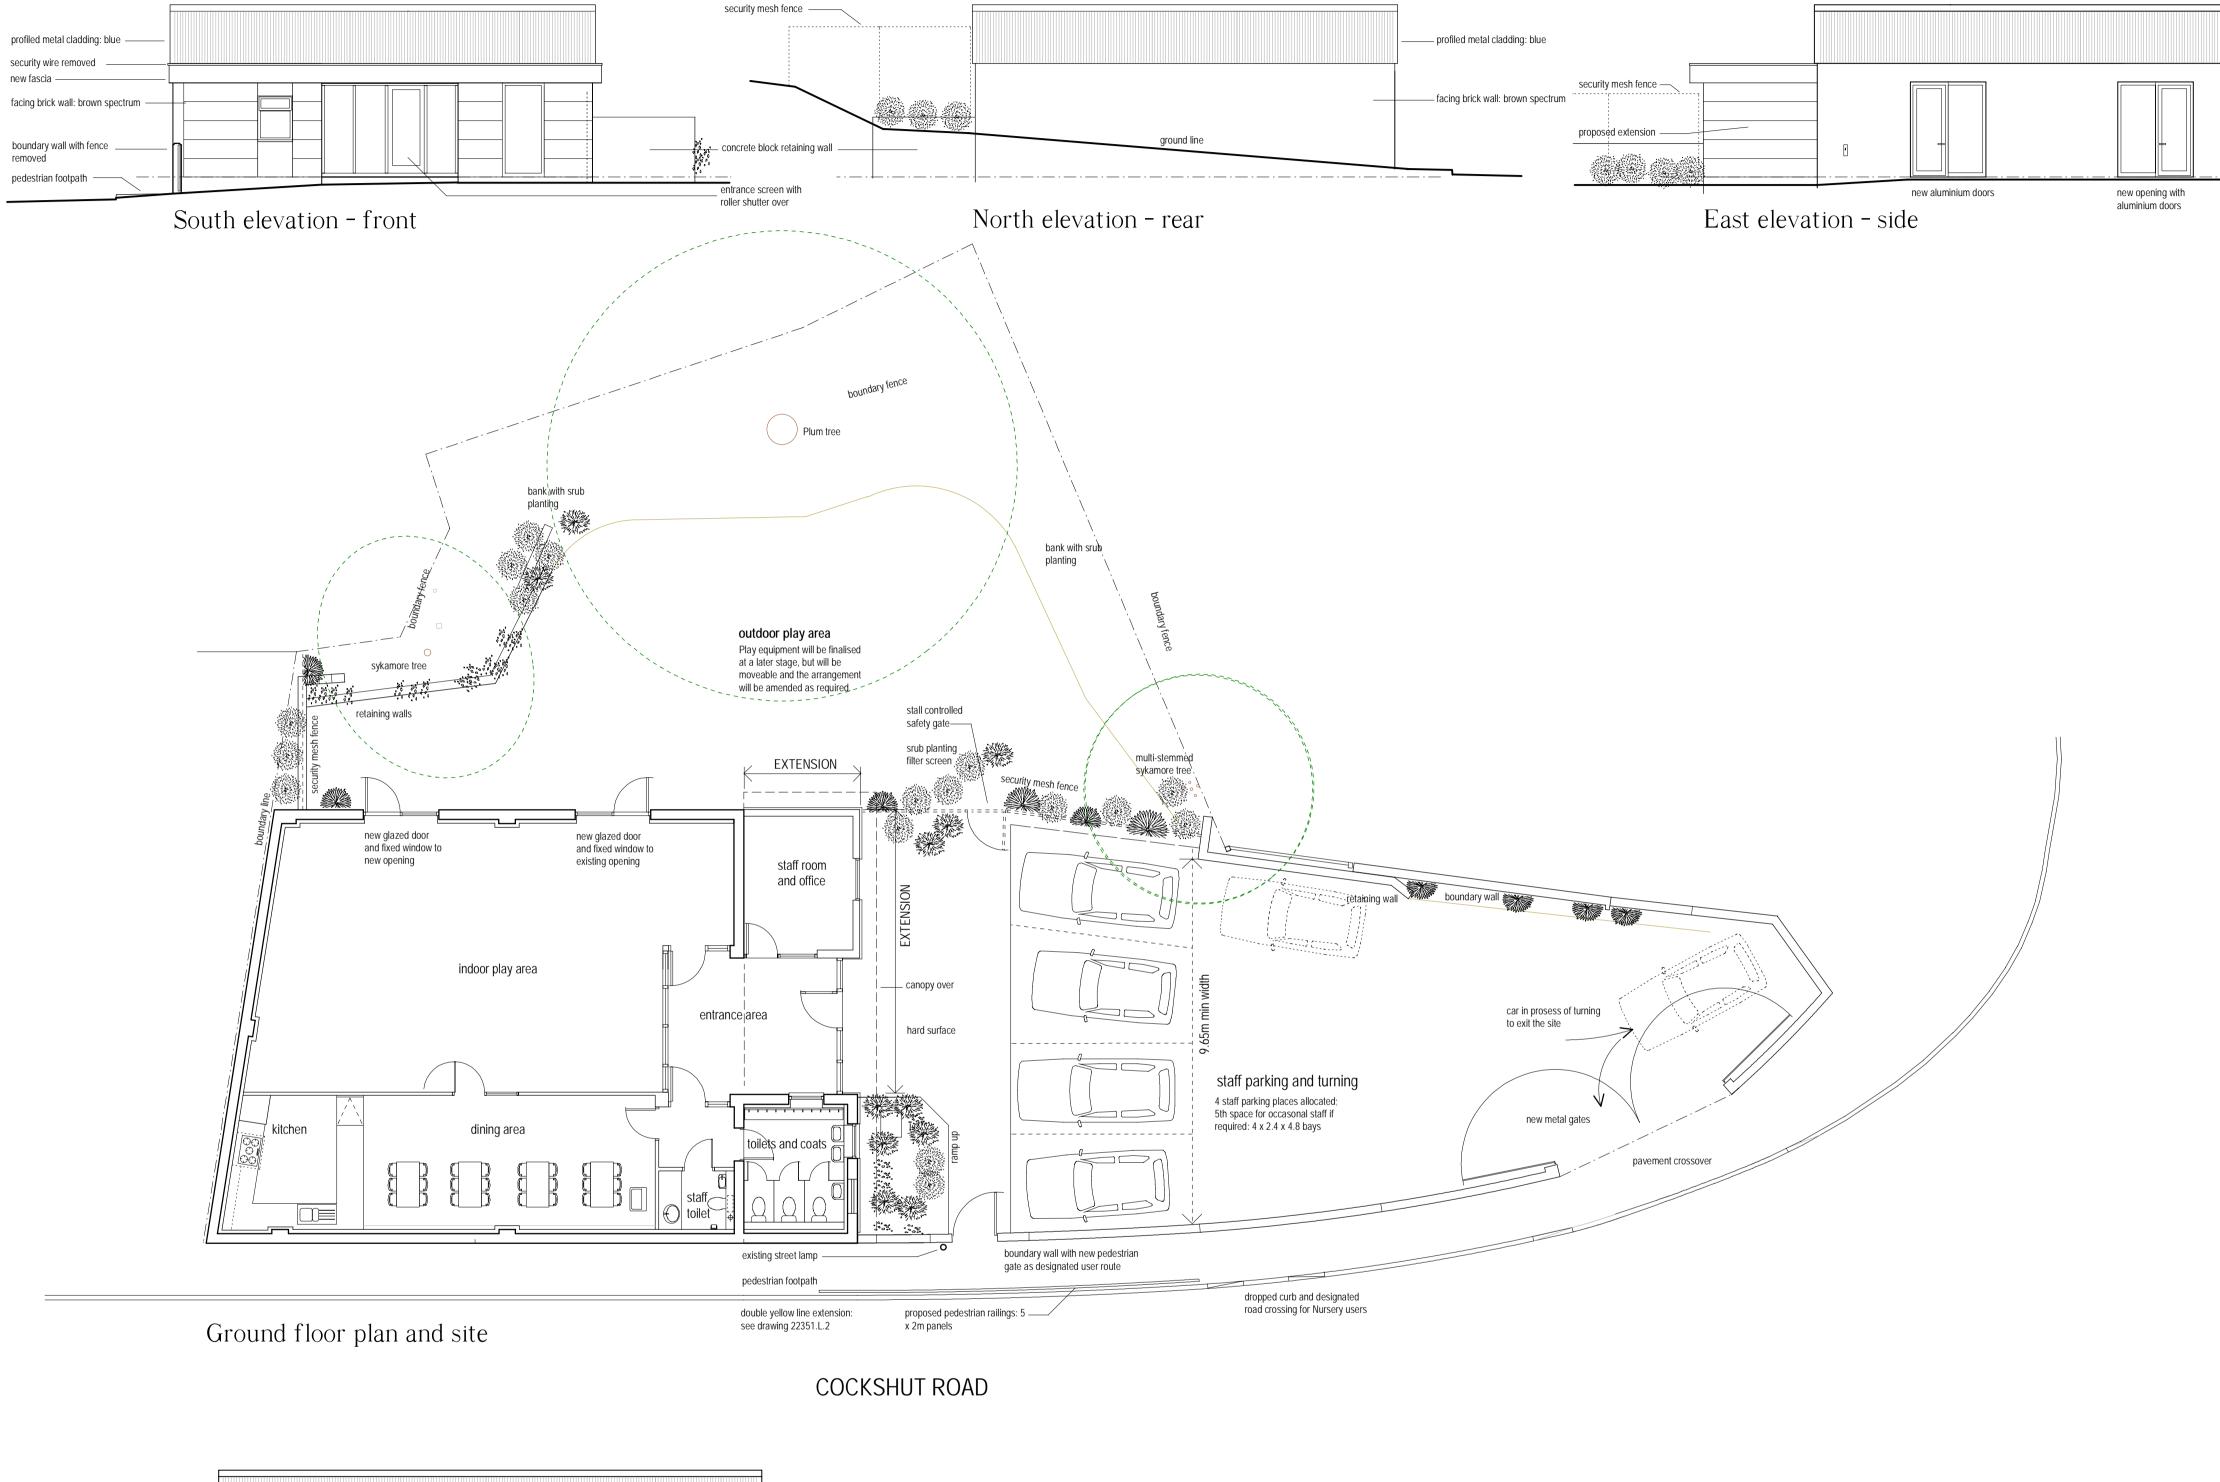

profiled metal cladding: blue

\_ security mesh fence

north elevation seen foreshortened

— facing brick wall: brown spectrum

Amendements: 8.2.2023: Parking bays amended to demonstrate 2.4m wide bays at narrowest point. Pedestrian entrance gate and path adjusted; road crossing moved; pedestrian gard rails added.